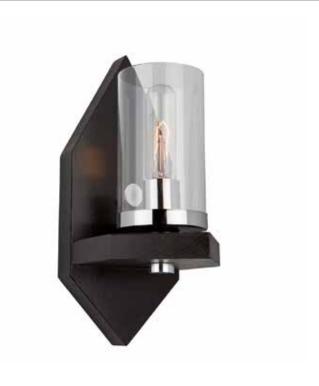

# Canyon Creek 1 Light AC10841DC Authentic Pine Wall Bracket

Made in North America with pride, the "Canyon Creek" collection is made of authentic wood (pine) and has high quality chrome plated metal work complimented with clear glassware. Shown in dark brown finish (also available in natrual organic wood finish)