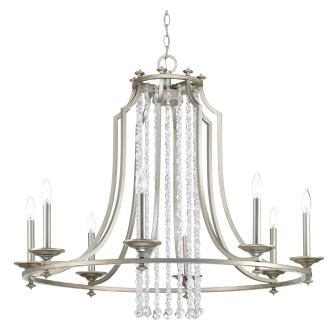

## **Desiree**

The Desiree collection eight-light chandelier features luxury materials and details reminiscent of Hollywood's "Golden Era." A Silver Ridge finish and clear crystal strands cascade in a waterfall effect to convey the glitz and glamour from an iconic time that is making a modern comeback.

- The Desiree collection features luxury materials and details reminiscent of Hollywood's glamorous Regency period
- Clear crystal strands cascade in a waterfall effect to convey the glitz and glamour from an iconic time that is making a modern comeback
- Popular Silver Ridge finish
- Chandelier uses eight 60 watt max. candelabra style bulbs (sold separately)
- Progress Lighting Design Series, a collection offering fashionable styles and affordable luxury
- Ideal for welcoming guests and visitors in a foyer or entryway, as well as in dining room or traditional living room settings.

Category: Chandeliers
Finish: Silver Ridge (painted)
Construction: Steel Construction

Diameter: 36" Height: 30-3/4"

Overall Ht. W/Chain: 106"

| MOUNTING                                                                                               | ELECTRICAL               | LAMPING                                    | ADDITIONAL INFORMATION     |
|--------------------------------------------------------------------------------------------------------|--------------------------|--------------------------------------------|----------------------------|
| Hanging mounted                                                                                        | 15 feet of wire supplied | Quantity:                                  | cETLus Dry location listed |
| Mounting strap for outlet box<br>included<br>Six feet of 9 gauge chain<br>supplied                     | 120 V                    | Eight 60w max. Candelabra Base<br>E12 base | 1 year limited warranty    |
| Canopy covers a standard 4"<br>octagonal recessed outlet box<br>5.125" W., 0.875" ht., 5.125"<br>depth |                          |                                            |                            |