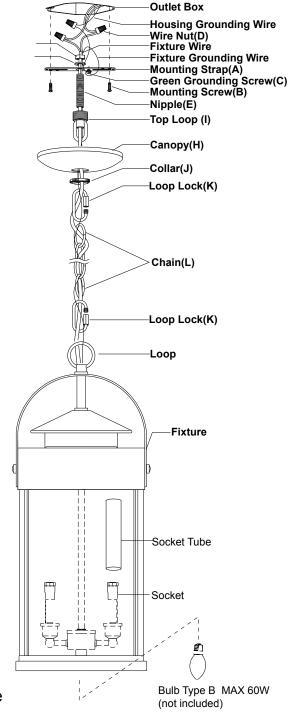

## Turn off the power at fuse or circuit box.

- 1. Attach nipple to the mounting strap, then secure it with a washer and hex nut.
- 2. Attach the mounting strap to the outlet box by using two mounting screws.
- 3. Secure the top loop to nipple.
- 4. Choose the length of the chain you need, then weave the fixture wire and the fixture grounding wire through the chain, collar and canopy.
- 5. Connect one end of the chain with the loop by using a loop lock.
- 6. Connect the other end of the chain with the top loop by using another loop lock.
- 7. Thread the fixture wire and fixture grounding wire through the top loop, nipple and mounting strap.
- 8. Pull out the outlet wires and house grounding wire from the outlet box. Make wire connections using the wire nuts:
  - ---The smooth wire (marked) from the fixture to the black wire from the power source.
  - ---The ridged wire (unmarked) from the fixture to the white wire from the power source.
  - ---Attach the fixture grounding wire to the mounting strap with the green grounding screw.

    Then connect it to the house grounding wire with a wire nut.

Carefully put the wires back into the outlet box.

- 9. Attach the canopy to the mounting strap by inserting the top loop, then secure it with the collar.
- 10. Attach the socket tube onto the socket to cover the socket completly.
- 11. Install a bulb (not included). See relamping label at socket area or packaging for maximum allowed wattage.
- 12. Turn on the power at the main fuse or circuit breaker box.