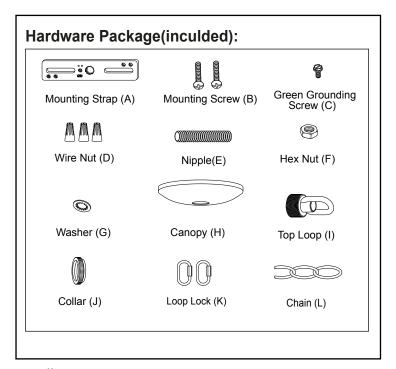

## Turn off the power at fuse or circuit box.

- 1. Attach nipple to the mounting strap, then secure it with a washer and hex nut.
- 2. Attach the mounting strap to the outlet box by using two mounting screws.
- 3. Secure the top loop to nipple.
- 4. Choose the length of the chain you need, then weave the fixture wire and the fixture grounding wire through the chain, collar and canopy.
- 5. Connect one end of the chain with the loop by using a loop lock.
- 6. Connect the other end of the chain with the top loop by using another loop lock.
- 7. Thread the fixture wire and fixture grounding wire through the top loop, nipple and mounting strap.
- 8. Pull out the outlet wires and house grounding wire from the outlet box. Make wire connections using the wire nuts:
  - ---The smooth wire (marked) from the fixture to the black wire from the power source.
  - ---The ridged wire (unmarked) from the fixture to the white wire from the power source.
  - ---Attach the fixture grounding wire to the mounting strap with the green grounding screw.

    Then connect it to the house grounding wire with a wire nut.

Carefully put the wires back into the outlet box.

- 9. Attach the canopy to the mounting strap by inserting the top loop, then secure it with the collar.
- 10. Attach the socket tube onto the socket to cover the socket completly.
- 11. Install a bulb (not included). See relamping label at socket area or packaging for maximum allowed wattage.
- 12. Turn on the power at the main fuse or circuit breaker box.

## Turn off the power at fuse or circuit box.

The following parts are available for re-order if damaged or missing.

A: 10" B: 23-3/4"