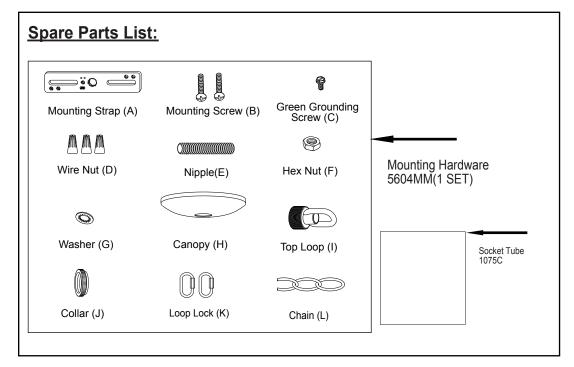

## Turn off the power at fuse or circuit box.

The following parts are available for re-order if damaged or missing.

A: 10" B: 23-3/4"