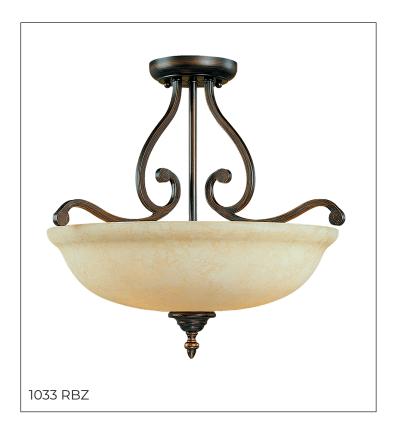

### 1033 RBZ - THREE LIGHT SEMI-FLUSH

Beautiful filigree metal work is the hallmark of the Courtney Lakes Collection. Delicate curves are highlighted by turinian scavo or etched white glass globes, providing a perfect glow that will warm any room in your home.

# **Dimensions**

Width 18" Height 15" Weight 10 lbs

## Finish & Material

Finish **RBZ** - Rubbed Bronze

Material Metal

# Glass/Shade

Glass Turinian Scavo