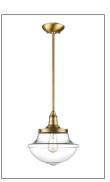

3461 HBZ

### Finish & Material

**HBZ** - Heirloom Bronze Finishes

PN - Polished Nickel

Material Metal

## **Item Number**

SKU'S 3461 PN

3461 HBZ