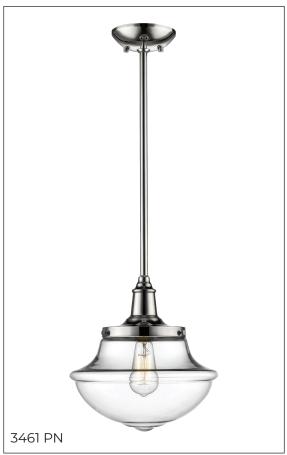

#### **3461** -ONE LIGHT MINI-PENDANT

- Three section stem included: 18", 12", and 6".
- · Length of wire will allow for (2) additional 12 " rods.
- Oversized 1/2" OD size stems or rods.
- · May be semi-flush mounted by removing all stems.

## **Dimensions**

Width 12" Height 451/2" 60" Wire Length 7 lbs Weight

### Finish & Material

**HBZ** - Heirloom Bronze Finishes

PN - Polished Nickel

Material Metal

# Glass/Shade

Glass Clear Schoolhouse

# Bulbs 1-Medium Bulbs Base Medium (E26)

Watts per Bulb 100W Voltage 120V **Bulbs Included** No

## **Item Number**

SKU'S 3461 PN

3461 HBZ