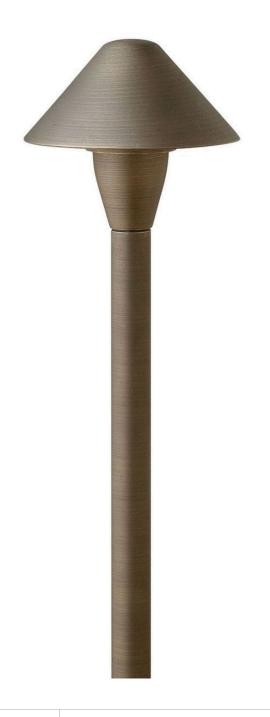

## HARDY ISLAND MINI CLASSIC PATH LIGHT

HARDY ISLAND MINI CLASSIC LED PATH LIGHT

## 16016MZ-LL

Named after the ruggedly beautiful island off the coast of British Columbia, Hardy Island products are impeccably designed to defy the harshest environments. Hinkley Path Lights add impeccable style and safety to walkways and outdoor living environments to create sophisticated curb appeal.

FINISH: Matte Bronze

WIDTH: 5.3" HEIGHT: 15.8" DEPTH: 5.3"

**LIGHT SOURCE**: LED Lamp

WATTAGE: 1-1.50w T3 LED \*Included TRANSFORMER REQUIRED: Yes

HINKLEY 33000 Pin Oak Parkway Avon Lake, OH 44012 **PHONE: (440) 653-5500** Toll Free: 1 (800) 446-5539 hinkley.com