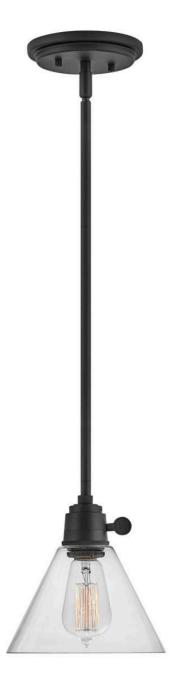

## SMALL PENDANT | 3697BK-CL

The perfect fixture for any space, Arti embodies simple elegance with its functional, streamlined design. Inspired by a traditional articulating light, Arti comes fully adjustable as a sconce, pendant or accent light – updated with well-designed, practical details. All sconces and accent lights come with a removable fabric cord and optional cord covers. Available in multiple finishes, Arti is a seamless integration to any room.

## FINISH: Black with Clear glass GLASS: Clear WIDTH: 7.5" HEIGHT: 8.3" LIGHT SOURCE: Socket WATTAGE: 1-60w Med.